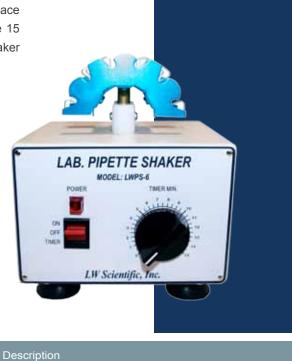

## **Pipette Shakers**

LW Scientific pipette shakers easily achieve consistent results in specimen separation and are especially effective for blood preparation. The LWS 6 place shaker has the option of either continuous motion or timed motion using the 15 minute timer. Compact size and durability make the LW Scientific pipette shaker convenient for any laboratory.

## SPECIFICATIONS

Portable and compact Capacity – 6 places Holds 5ml - 7ml pipettes Fixed speed - 2500 rpm 15-minute timer Suction-cupped feet Space-saving design LED indicator light Durable construction 110v or 220v One year warranty